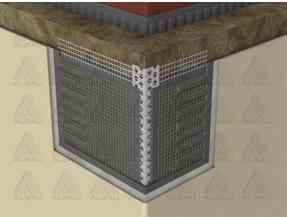

### **Application:**

- Place the profile with glass fibre mesh into pre-applied mortar on the insulation layer place the profile onto the insulation layer corner, press into the mortar and level with spirit level. Then press the profile side mesh into the plaster
- Remove and level the excess mortar outside the mesh with a trowel
- Cover the whole profile with mesh with mortar
- It is forbidden to install the profile at air temperature and surface temperature below + 5°C and above + 30°C
- It is necessary to protect the profile from direct sunlight and direct weather effects during the whole process until the plasters have dried