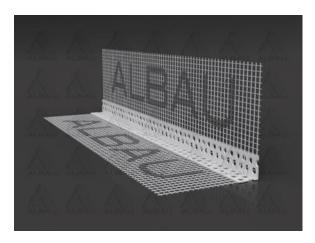

# **CORNER PROFILE**

Corner profile with glass fibre mesh for reinforcement and protection of all corners, edges and window and door opening edges in thermal insulating system – ETICS

| Brand            | Albau                               |  |  |
|------------------|-------------------------------------|--|--|
| Profile material | PVC – alkali resistant              |  |  |
| Mesh material    | Glass fibre complying with ETAG 004 |  |  |
| Arm width        | 100 x 150 mm                        |  |  |
| Profile angle    | 88°                                 |  |  |
| Mesh overlap     | 5/60 mm                             |  |  |
| Other dimensions | See in the scheme                   |  |  |
| Color            | White                               |  |  |

#### **Features and benefits:**

- Reinforcement of corners, edges and window and door reveals
- Corner protection against mechanical damage
- Prevents hair cracks
- Creation of ideally straight corners
- For thick-layer plaster systems