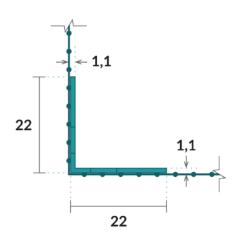

# **CORNER PROFILE**

Corner profile with glass fibre mesh for reinforcement and protection of all corners, edges and window and door opening edges in thermal insulating system – ETICS

| Brand            | Albau                               |  |  |
|------------------|-------------------------------------|--|--|
| Profile material | PVC – alkali resistant              |  |  |
| Mesh material    | Glass fibre complying with ETAG 004 |  |  |
| Arm width        | 100 x 150 mm                        |  |  |
| Profile angle    | 88°                                 |  |  |
| Mesh overlap     | 5/60 mm                             |  |  |
| Other dimensions | See in the scheme                   |  |  |
| Color            | White                               |  |  |