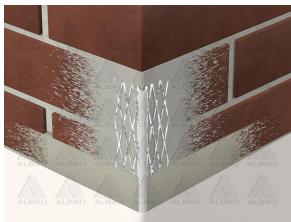

## **CORNER PROFILE WITH PVC EDGE**

Corner reinforcement profile made of galvanised steel with rounded PVC edge - cover strip for interior and exterior plaster of 10 mm and thicker. The PVC coating protects against wear and corrosion

## **Application:**

- Cut the profile to the required length
- Apply gypsum or cement-based mortar to the corner structure every 40 cm
- Place the profile into pre-applied mortar on the corner, press into the mortar and level with spirit level

- Cover the whole profile with plaster
- It is forbidden to install the profile at air temperature and surface temperature below + 5°C and above + 30°C
- It is necessary to protect the profile from direct sunlight and direct weather effects during the whole process until the plasters have dried