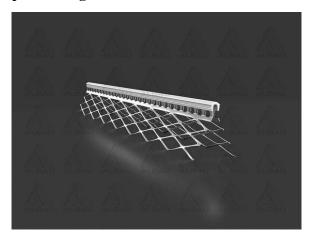

## **CORNER PROFILE WITH PVC EDGE**

Corner reinforcement profile made of galvanised steel with rounded PVC edge - cover strip for interior and exterior plaster of 10 mm and thicker. The PVC coating protects against wear and corrosion

| Brand                        | Albau                                   |  |  |
|------------------------------|-----------------------------------------|--|--|
| Profile material             | Zinc-coated steel (DX51 Z100-200) + PVC |  |  |
| Profile length               | 3 m                                     |  |  |
| Length tolerance             | ± 5 mm                                  |  |  |
| Profile material thickness   | 0,4 mm                                  |  |  |
| Material thickness tolerance | $\pm 0$                                 |  |  |
| Wing width                   | 37 x 37 mm                              |  |  |
| Plaster thickness            | 10 mm and thicker                       |  |  |
| Related norms                | DIN EN 10327 + TS EN 10327 + EN 10143   |  |  |

### Features and benefits:

- For interior and exterior plaster of 10 mm and thicker
- Applicable even on defective surfaces
- Provides superior plaster adhesion