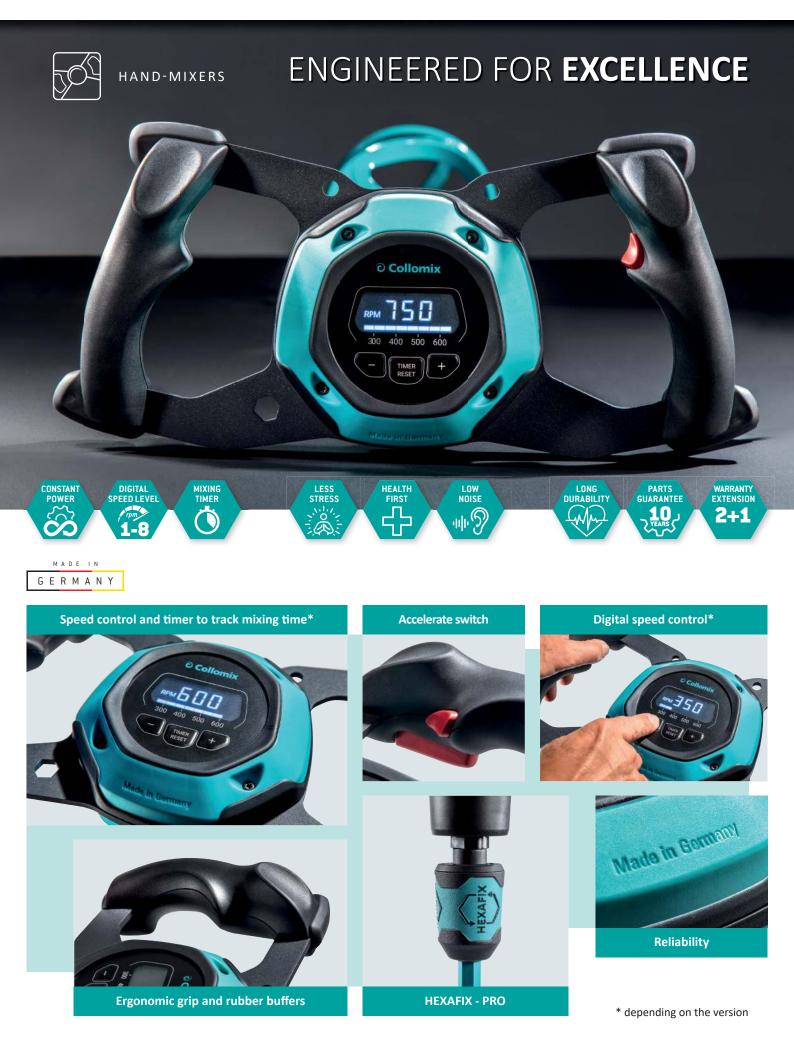

## Hand-mixers XO

- Modern design with great ergonomics and strong build
- Speed control and timer to track mixing time\*
- Ergonomic grip (wider for XQ 6) for easier handling and less fatigue
- Smooth, splash-free working with accelerate switch
- Powerful motor for reliable work and long machine life
- Ergonomic design: gentle on the back and low vibration
- Rubber buffers protect surfaces and the machine
- Smart airflow for quiet operation and dust protection
- HEXAFIX-PRO: easy paddle changes, self-lubricating, maintenance-free
- Made in Germany: Quality product with a long durability; 10-year service guarantee
- Warranty extension 2+1 with registration