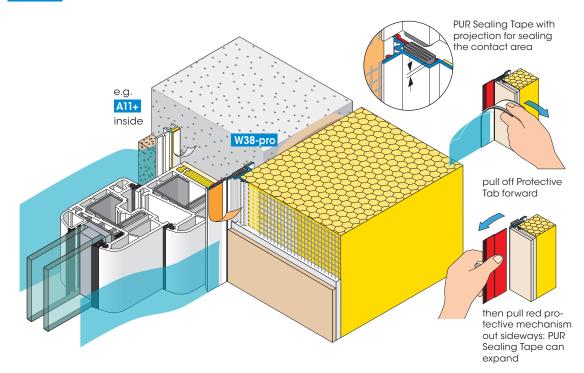

## APU Joint Profile with fabric PUR-FIX-pro

W38-pro

for all merchantable windows and doors

The APU Joint Profile with fabric PUR-FIX-pro is used in ETIC systems and window and door systems where bigger equalization movements are expected. The profile can be aligned and set before the insulation is applied.

The profile is equipped with a compressed PUR Sealing Tape, which is released when the protective mechanism is removed and expands directly to the frame component, sealing tight against driving rain. The PUR Sealing Tape is stuck into the profile and has a projection on both ends to seal the contact area between two profiles. For temporary fixation the profile is additionally equipped with a self-adhesive PE tape. A fabric part of 12.5 cm wide is welded onto the profile bar with one-sided overhang lengthways. The Protective Tab with a self-adhesive tape takes up the on-site protective foil to protect the window during plastering. The Protective Tab can then be pulled off, resulting in a neat plaster edge.