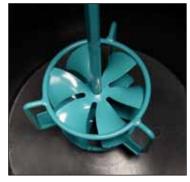

## Mixing and transporting in one operation

- For self-leveling fillers and leveling compounds, ideal for floor and tile layers
- Highly effective mixing paddle prevents the formation of lumps; all the material is thoroughly mixed; no collection of material on the bottom
- · Quick and practical to handle; is always where you want to use it
- · Short mixing times, high yield, up to 50 % less time required than for manual mixing
- · Robust, compact and maneuverable; 4 fully movable wheels; secure in upright position
- No need to transfer material into transport tubs
- · Highly economical
- · Easy to clean