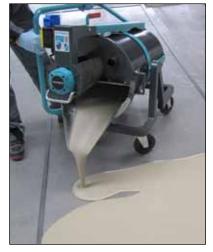

## Mixing and transporting in one operation

- For self-leveling fillers and leveling compounds, ideal for floor and tile layers
- Highly effective mixing paddle prevents the formation of lumps; all the material is thoroughly mixed; no collection of material on the bottom
- · Quick and practical to handle; is always where you want to use it
- · Short mixing times, high yield, up to 50 % less time required than for manual mixing
- · Robust, compact and maneuverable; 4 fully movable wheels; secure in upright position
- No need to transfer material into transport tubs
- · Highly economical
- · Easy to clean