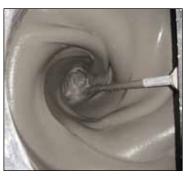

## Mixing and transporting in one operation

- For self-leveling fillers and leveling compounds, ideal for floor and tile layers
- Highly effective mixing paddle prevents the formation of lumps; all the material is thoroughly mixed; no collection of material on the bottom
- · Quick and practical to handle; is always where you want to use it
- · Short mixing times, high yield, up to 50 % less time required than for manual mixing
- · Robust, compact and maneuverable; 4 fully movable wheels; secure in upright position
- No need to transfer material into transport tubs
- · Highly economical
- · Easy to clean