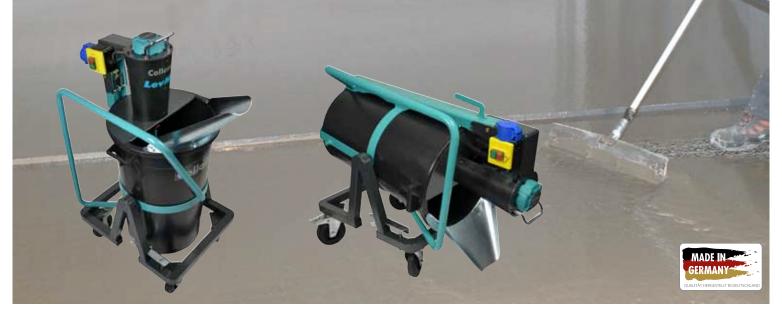

## LevMix mobile mixing unit

## Mixing and transporting in one operation

- For self-leveling fillers and leveling compounds, ideal for floor and tile layers
- Highly effective mixing paddle prevents the formation of lumps; all the material is thoroughly mixed; no collection of material on the bottom
- · Quick and practical to handle; is always where you want to use it
- · Short mixing times, high yield, up to 50 % less time required than for manual mixing
- · Robust, compact and maneuverable; 4 fully movable wheels; secure in upright position
- No need to transfer material into transport tubs
- · Highly economical
- · Easy to clean

| Technical data: LevMix |                          |
|------------------------|--------------------------|
| Size of mixing tub:    | 75 liters                |
| Capacity:              | Max. 55 liters or 3 bags |
| Power rating of mixer: | 1,6 kW / 230 V           |
| Speed of mixing tool:  | 410 rpm                  |
| Dimensions (cm):       | 72 x 52 x 117 cm         |
| Weight:                | 44.5 kg                  |
|                        |                          |