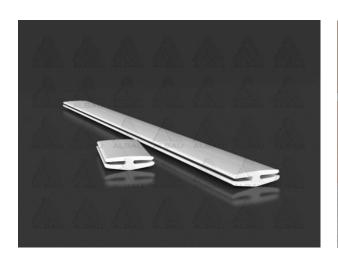

# **EB-CON / Connector for base base profile**

**Application:** PVC base profile connector for joining base profiles in the contact insulation system – ETICS. Connector keeps base profiles in a leveled position, against each other to ensure stable base profile connection.

### **Advantages:**

- Assembling and fixing tool for connecting the jointing closing and base profiles;
- Dimensionally correspond to thickness of materials to be joined;
- Quick and firm jointing of profiles;
- Keeps profiles in a levelled position against each other.