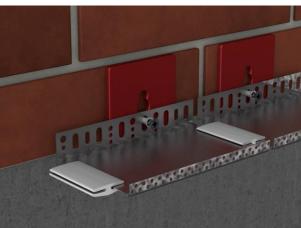

# **EB-CON / Connector for base base profile**

**Application:** PVC base profile connector for joining base profiles in the contact insulation system – ETICS. Connector keeps base profiles in a leveled position, against each other to ensure stable base profile connection.

### **Advantages:**

- Assembling and fixing tool for connecting the jointing closing and base profiles;
- Dimensionally correspond to thickness of materials to be joined;
- Quick and firm jointing of profiles;
- Keeps profiles in a levelled position against each other.