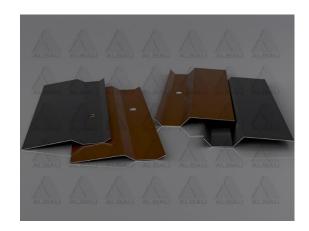

# Finishing edge profile for drainage membranes

#### Technical data:

| Material         | Order No.                | Bar code      | Size         | Drainage<br>membrane<br>thickness | Colour |
|------------------|--------------------------|---------------|--------------|-----------------------------------|--------|
| PVC              | ALB-FEP-PVC-75X2/B/8     | 4751023407500 | 75 mm x 2 m  | 8 mm                              | Black  |
|                  | ALB-FEP-PVC-75X2/BR/8    | 4751023407517 | 75 mm x 2 m  | 8 mm                              | Brown  |
|                  | ALB-FEP-PVC-75X2/B/8-11  | 4752265000511 | 75 mm x 2 m  | 8-11 mm                           | Black  |
|                  | ALB-FEP-PVC-75X2/BR/8-11 | 4752265000528 | 75 mm x 2 m  | 8-11 mm                           | Brown  |
| Galvanised steel | ALB-FEP-GS-115X2/B/8-11  | 4751023407524 | 115 mm x 2 m | 8-11 mm                           | Black  |
| with PE colour   | ALB-FEP-GS-115X2/BR/8-11 | 4751023407531 | 115 mm x 2 m | 8-11 mm                           | Brown  |
| protection foil* | ALB-FEP-GS-110X2/B/20    | 4751023407548 | 110 mm x 2 m | 20 mm                             | Black  |

## Advantages:

An edge profile is used as the top finishing element on drainage membranes. It reliably prevents stones and soil from falling behind the dimpled sheet. The profile is equipped with pre-punched holes, so that it can be securely fastened to the masonry.

The PVC profile can be used in a non-visible area.

The metal version should be selected if it will be permanently exposed to UV light.