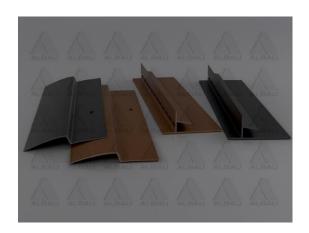

# Finishing edge profile for drainage membranes

#### Technical data:

| Material         | Order No.                | Bar code      | Size         | Drainage<br>membrane<br>thickness | Colour |
|------------------|--------------------------|---------------|--------------|-----------------------------------|--------|
| PVC              | ALB-FEP-PVC-75X2/B/8     | 4751023407500 | 75 mm x 2 m  | 8 mm                              | Black  |
|                  | ALB-FEP-PVC-75X2/BR/8    | 4751023407517 | 75 mm x 2 m  | 8 mm                              | Brown  |
|                  | ALB-FEP-PVC-75X2/B/8-11  | 4752265000511 | 75 mm x 2 m  | 8-11 mm                           | Black  |
|                  | ALB-FEP-PVC-75X2/BR/8-11 | 4752265000528 | 75 mm x 2 m  | 8-11 mm                           | Brown  |
| Galvanised steel | ALB-FEP-GS-115X2/B/8-11  | 4751023407524 | 115 mm x 2 m | 8-11 mm                           | Black  |
| with PE colour   | ALB-FEP-GS-115X2/BR/8-11 | 4751023407531 | 115 mm x 2 m | 8-11 mm                           | Brown  |
| protection foil* | ALB-FEP-GS-110X2/B/20    | 4751023407548 | 110 mm x 2 m | 20 mm                             | Black  |

## Advantages:

An edge profile is used as the top finishing element on drainage membranes. It reliably prevents stones and soil from falling behind the dimpled sheet. The profile is equipped with pre-punched holes, so that it can be securely fastened to the masonry.

The PVC profile can be used in a non-visible area.

The metal version should be selected if it will be permanently exposed to UV light.