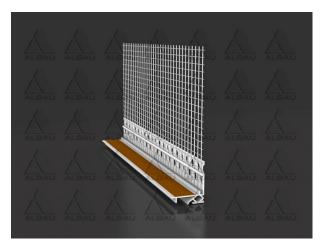

# ALB EW 2D / 2D window reveal profile with protective lip

**Application:** window reveal bead with a protective lip and glass fibre mesh for elastic connection between the window or door frame and plaster in the thermal insulation system – ETICS

## Material:

- PVC UV-stable, alkali-proof
- glass fibre mesh complying with ETAG 004
- double-sided self-adhesive tape
- Prevents the final coating from flaking

## Features and benefits:

- provides connection elastic in 2 directions between the thermal insulation system and the window or door frame
- the mesh is welded to the profile thermal joint
- suitable especially for doors and high insulation thickness
- prevents the final coating from flaking off the window or door frame
- protects window or door frames against staining during plastering work
- prevents cracks
- prevents penetration of cold and noise
- no additional sealing of joints is required
- suitable for narrower window or door frames
- protective lip made of softened PVC protects the profile against weather effects and dirt
- creates an aesthetically perfect finish