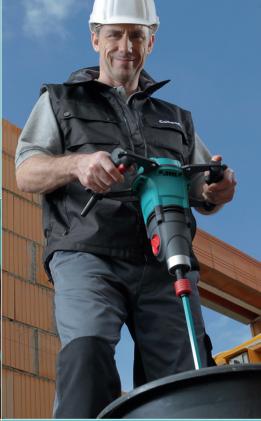

#### **Perfect ergonomics:**

Do your work with a straight back – with the position of the handle moved further upwards, the operator can stand upright while working, while the ergonomically shaped handles provide for a firm and effortless grip.