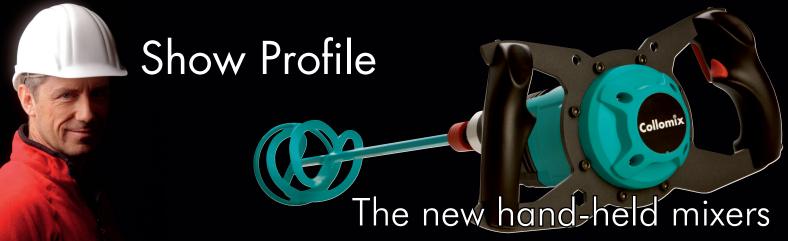

## The Professionals with a Profile

- hand held mixers

# Outstanding in design – extraordinary in performance

- Mixing premium class
- Optimum performance and reliability
- Perfect ergonomics
- Reduced noise
- Attractive design

| Technical data                    | Xo 1                                             | Xo 4                                             | Xo 6                                                                       |
|-----------------------------------|--------------------------------------------------|--------------------------------------------------|----------------------------------------------------------------------------|
| Rated power                       | 1010 Watt                                        | 1300 Watt                                        | 1600 Watt                                                                  |
| Load speed 1st speed<br>2nd speed | -670 rpm                                         | -450 rpm<br>-620 rpm                             | -410 rpm<br>-560 rpm                                                       |
| Paddle                            | WK for cement, plaster, ready-mixed mortar, etc. | WK for cement, plaster, ready-mixed mortar, etc. | MK For plaster, mortar, screed, concrete, quartz-filled epoxy-resins, etc. |
| Max. Ø of Paddle                  | 120 mm                                           | 140 mm                                           | 160 mm                                                                     |
| Mixing volume                     | - 40 liters                                      | - 60 liters                                      | - 90 liters                                                                |
| Cable length                      | 4 m                                              | 4 m                                              | 4 m                                                                        |
| Weight with Paddle                | 5,3 kg                                           | 6,2 kg                                           | 7,0 kg                                                                     |
| Article No. Hexafix®              | 20.400                                           | 20.412                                           | 20.436                                                                     |
| Article No. M 14                  | 20.406                                           | 20.418                                           | 20.442                                                                     |
|                                   |                                                  |                                                  |                                                                            |