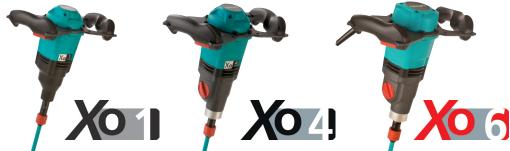

# Outstanding in design – extraordinary in performance

- Mixing premium class
- Optimum performance and reliability
- Perfect ergonomics
- Reduced noise
- Attractive design

| Technical data                    | Xo 1                                             | Xo 4                                             | Xo 6                                                                       |
|-----------------------------------|--------------------------------------------------|--------------------------------------------------|----------------------------------------------------------------------------|
| Rated power                       | 1010 Watt                                        | 1300 Watt                                        | 1600 Watt                                                                  |
| Load speed 1st speed<br>2nd speed | -670 rpm                                         | -450 rpm<br>-620 rpm                             | -410 rpm<br>-560 rpm                                                       |
| Paddle                            | WK for cement, plaster, ready-mixed mortar, etc. | WK for cement, plaster, ready-mixed mortar, etc. | MK For plaster, mortar, screed, concrete, quartz-filled epoxy-resins, etc. |
| Max. Ø of Paddle                  | 120 mm                                           | 140 mm                                           | 160 mm                                                                     |
| Mixing volume                     | - 40 liters                                      | - 60 liters                                      | - 90 liters                                                                |
| Cable length                      | 4 m                                              | 4 m                                              | 4 m                                                                        |
| Weight with Paddle                | 5,3 kg                                           | 6,2 kg                                           | 7,0 kg                                                                     |
| Article No. Hexafix®              | 20.400                                           | 20.412                                           | 20.436                                                                     |
| Article No. M 14                  | 20.406                                           | 20.418                                           | 20.442                                                                     |
|                                   |                                                  |                                                  |                                                                            |