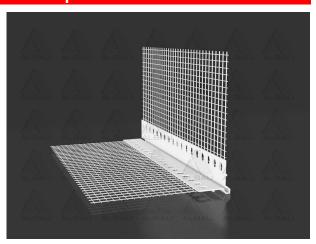

# **ALB-EC-S-20 Strengthened corner profile**

**Product technical data sheet** 

**Application:** Strengthened corner bead with round edge is applied on extremely exposed places.

### **Comply with ETICS insulation system**

#### Advantages:

- Corner bead is used for protection, stabilization and making accurate edges;
- The profile is set to the edge and fixed accordingly to the plaster thickness; the set layer is aligned;
- The round edge simplifies plaster smoothing.