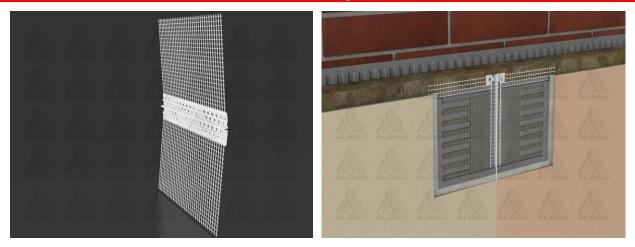

# ESD – Screed with glass fibre mesh

**Application:** Screed PVC for plaster finishing with glass fibre mesh. Universal profile that defines a dividing line of varicolored plasters on a single surface in insulation systems ETICS. Glass fibre mesh meet the ETAG 004 requirements.

#### Advantages:

- The profile defines a dividing line of varicolored plasters on a single surface;
- Screed 6 with glass fibre mesh is applied as far as under the last plaster decorative layer.