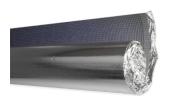

# **FOIL HEATER (WLFH)**

#### Features:

- Installed directly under floor finish; no self-levelling required
- Fully earthed flat aluminium foil won't raise floor levels
- Wire based system can be adapted to fit around objects
- Great for heating under floating floors such as laminate and hardwood

#### **Technical data:**

- Construction: ECTFE wire encased in aluminium foil
- Operating voltage: 220-240V, 50Hz
- Output rating: 80 and 140W/m2
- IP Rating : IPX7
- Mat Length: min 2m, max 20m
- Heating Cable Spacing: 50mm
- Cold Lead Length: 3m
- Approvals: CE mark and BEAB
- 15-Year Warranty & SafetyNet<sup>™</sup> Installation Guarantee