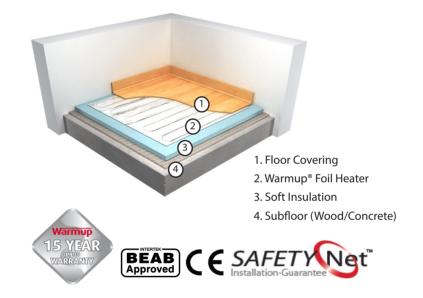

## **Warmup Accessories**

Coated Insulation Boards WIB The Warmup<sup>®</sup> Foil Heater is a streamlined electric radiant floor heating system designed for use with laminate, engineered wood and other floating floors.

It can be conveniently installed under the floor finish in both dry and wet areas without the need for additional earth grids.

#### **Technical data:**

- Construction: ECTFE wire encased in aluminium foil
- Operating voltage: 220-240V, 50Hz
- Output rating: 80 and 140W/m2
- IP Rating : IPX7
- Mat Length: min 2m, max 20m
- Heating Cable Spacing: 50mm
- Cold Lead Length: 3m
- Approvals: CE mark and BEAB
- 15-Year Warranty & SafetyNet<sup>™</sup> Installation Guarantee