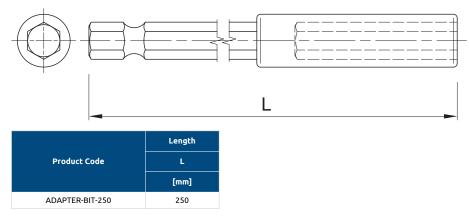

### Product commercial data

| Product Code    | Length [mm] | Quantity [pcs] |       |        | Weight [kg] |       |        | Bar Codes     | Art No. |
|-----------------|-------------|----------------|-------|--------|-------------|-------|--------|---------------|---------|
|                 |             | Box            | Outer | Pallet | Box         | Outer | Pallet |               |         |
| ADAPTER-BIT-250 | 250         | 1              | 1     | 7200   | 0.05        | 0.05  | 361.2  | 5906675274515 | 78130   |
| ADAPTER-BIT-460 | 460         | 1              | 1     | 1152   | 0.05        | 0.05  | 83.0   | 5906675274522 | 78131   |