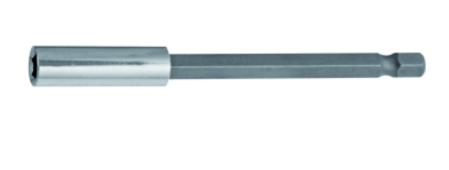

#### Adapter -bit for all common screwdrivers bit type: PH-2, TORX-25

#### Features and benefits

- Adapter -bit for all common screwdrivers bit to the lenght of 25 and 50 mm
- High grindability resistance
- Knurled bit endings in "ACR" system