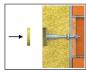

## Installation guide

- 1. Drill a hole of required diameter and depth.
- 2. Drilling depth of min 35mm in A,B,C,D materials and 75mm in Aerated Concrete Block.
- 3. Clean drilled hole 3 times.
- 4. Insert R-TFIX-TOOL-CSM into recess in head moulding of R-TFIX-8SX screw.
- 5. Insert the fixing into the drilled hole.
- 6. Bottom side of the plate must be flush with the ETICS.
- 7. Embedment depth of min 25mm in A,B,C,D materials and 65mm in Aerated Concrete Block.
- 8. Apply steady axial pressure, ensuring the disc of the setting tool is kept perpendicular to the fixing axis.
- 9. Steadily drive in the screw with high revs until fixing is secure (when disc touches insulation surface).