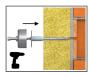

## Installation guide

- 1. Drill a hole of required diameter and depth.
- 2. Drilling depth of min 35mm in A,B,C,D materials and 75mm in Aerated Concrete Block.
- 3. Clean drilled hole 3 times.
- 4. Insert R-TFIX-TOOL-CSM into recess in head moulding of R-TFIX-8SX screw.
- 5. Insert the fixing into the drilled hole.
- 6. Bottom side of the plate must be flush with the ETICS.
- 7. Embedment depth of min 25mm in A,B,C,D materials and 65mm in Aerated Concrete Block.
- 8. Apply steady axial pressure, ensuring the disc of the setting tool is kept perpendicular to the fixing axis.
- 9. Steadily drive in the screw with high revs until fixing is secure (when disc touches insulation surface).