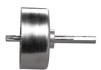

# R-TFIX-TOOL-CSM Setting tool for R-TFIX-8SX

TX40 Setting tool with integrated disc and perforator for countersunk installation of screw-in fixing R-TFIX-8SX

### **Product information**

|                     |           | Diameter | Length |  |
|---------------------|-----------|----------|--------|--|
| Product Code        | Bite type | d        | L      |  |
|                     |           | [m       | m]     |  |
| KLN-R-TFIX-TOOL-CSM | T40       | 63       | 38     |  |