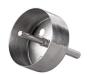

# R-TFIX-TOOL-CSM Setting tool for R-TFIX-8SX

TX40 Setting tool with integrated disc and perforator for countersunk installation of screw-in fixing R-TFIX-8SX

#### Features and benefits

- User-friendly enables fast and easy installa-
- · Ideal design of TX40 bit perfect suited to the screw-in R-TFIX-8SX allows easy and stable installation
- · Integrated disc and perforator facilitates optimum R-TFIX-8SX countersunk installa-
- · Countersunk installation (with post-installed insulation cap) reduces heat transmission and results in a homogenous insulation sur-face.
- · Torx-40 bit type