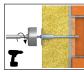

## Installation guide

- 1. Drill a hole of required diameter and depth.
- 2. Drilling depth of min 35mm in A,B,C,D materials and 75mm in Aerated Concrete Block.
- 3. Clean drilled hole 3 times.
- 4. Insert R-TFIX-TOOL-CSM into recess in head moulding of R-TFIX-8SX screw.
- 5. Insert the fixing into the drilled hole.
- 6. Bottom side of the plate must be flush with the ETICS.
- 7. Embedment depth of min 25mm in A,B,C,D materials and 65mm in Aerated Concrete Block.
- 8. Apply steady axial pressure, ensuring the disc of the setting tool is kept perpendicular to the fixing axis.
- 9. Steadily drive in the screw with high revs until fixing is secure (when disc touches insulation surface).