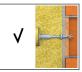

## Installation guide

- 1. Drill a hole of required diameter and depth.
- 2. Drilling depth of min 35mm in A,B,C,D materials and 75mm in Aerated Concrete Block.
- 3. Clean drilled hole 3 times.
- 4. Insert R-TFIX-TOOL-CSM into recess in head moulding of R-TFIX-8SX screw.
- 5. Insert the fixing into the drilled hole.
- 6. Bottom side of the plate must be flush with the ETICS.
- 7. Embedment depth of min 25mm in A,B,C,D materials and 65mm in Aerated Concrete Block.
- 8. Apply steady axial pressure, ensuring the disc of the setting tool is kept perpendicular to the fixing axis.
- 9. Steadily drive in the screw with high revs until fixing is secure (when disc touches insulation surface).