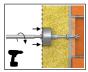

## Installation guide

- 1. Drill a hole of required diameter and depth.
- 2. Drilling depth of min 35mm in A,B,C,D materials and 75mm in Aerated Concrete Block.
- 3. Clean drilled hole 3 times.
- 4. Insert R-TFIX-TOOL-CSM into recess in head moulding of R-TFIX-8SX screw.
- 5. Insert the fixing into the drilled hole.
- 6. Bottom side of the plate must be flush with the ETICS.
- 7. Embedment depth of min 25mm in A,B,C,D materials and 65mm in Aerated Concrete Block.
- 8. Apply steady axial pressure, ensuring the disc of the setting tool is kept perpendicular to the fixing axis.
- 9. Steadily drive in the screw with high revs until fixing is secure (when disc touches insulation surface).