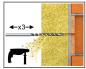

## Installation guide

- 1. Drill a hole of required diameter and depth.
- 2. Drilling depth of min 35mm in A,B,C,D materials and 75mm in Aerated Concrete Block.
- 3. Clean drilled hole 3 times.
- 4. Insert R-TFIX-TOOL-CSM into recess in head moulding of R-TFIX-8SX screw.
- 5. Insert the fixing into the drilled hole.
- 6. Bottom side of the plate must be flush with the ETICS.
- 7. Embedment depth of min 25mm in A,B,C,D materials and 65mm in Aerated Concrete Block.
- 8. Apply steady axial pressure, ensuring the disc of the setting tool is kept perpendicular to the fixing axis.
- 9. Steadily drive in the screw with high revs until fixing is secure (when disc touches insulation surface).