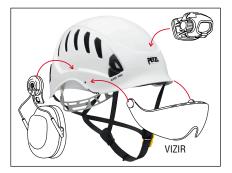

## ALVEO VENT A20V

Ventilated helmet for work at height and rescue

The ALVEO VENT is a lightweight helmet for workers at height. Its ventilation holes allow air to pass through the helmet. Its CenterFit adjustment system adjusts the headband and keeps it centered on the head. The ALVEO VENT is designed to optimally accept hearing protection, the specific VIZIR visor, or a PIXA headlamp.

#### **Related products**

- VIZIR visor: A15
- Replacement foam: A20210
- Absorbent foam: A20200
- Transparent stickers: A20100
- Reflective stickers : A20110