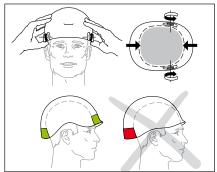

Meets optional requirements of EN 397 standard : lateral deformation, use in cold temperatures

CenterFit adjustment system: The two adjustment wheels act simultaneously to adjust the headband and keep the helmet centered on the head. Adjustment wheels can be manipulated while wearing gloves.