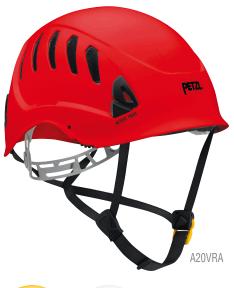

## ALVEO VENT A20V

Ventilated helmet for work at height and rescue

The ALVEO VENT is a lightweight helmet for workers at height. Its ventilation holes allow air to pass through the helmet. Its CenterFit adjustment system adjusts the headband and keeps it centered on the head. The ALVEO VENT is designed to optimally accept hearing protection, the specific VIZIR visor, or a PIXA headlamp.

### Selling points

- Lightweight helmet with comfort foam that is barely felt on the head. Shock is absorbed by deformation of the expanded polystyrene liner.
- CenterFit adjustment system ensures centering
- and optimal stability of the helmet on the head • Ventilation holes
- Side slots for mounting hearing protection
- Inserts for accepting a VIZIR visor
- Slot for mounting PIXA headlamp
- Four clips for mounting a headlamp with an elastic headband
- Chin strap designed to limit risk of losing helmet during a fall (strength greater than 50 daN)